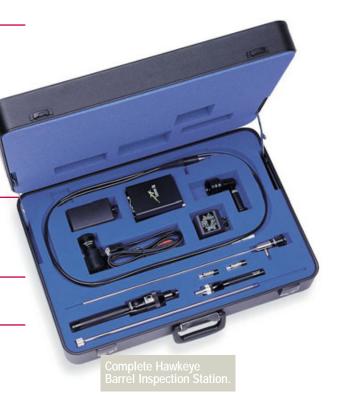

Brush

copper

on land

barrel.

Fouling

land of

barrel

peration is simple. The inspection station and a broad range of lighting options are included for varying conditions. The Hawkeye and Luxxor video system transmit a high quality color video image to your video monitor and/or to your desktop P.C. An angle eyepiece is included and can be used when a barreled action needs to be inspected when it is in its stock. Three different lights are provided along with spare bulbs. The system can be stored in the lockable metal case with die-cut foam when it is not in use.

other P.C.'s or the internet.

Super Case Lockable metal case with die-cut foam stores

and protects your Hawkeye Barrel Inspection Station.

Monitor and P.C. not included.

Hawkeye Barrel Inspection Station \$4,395.00