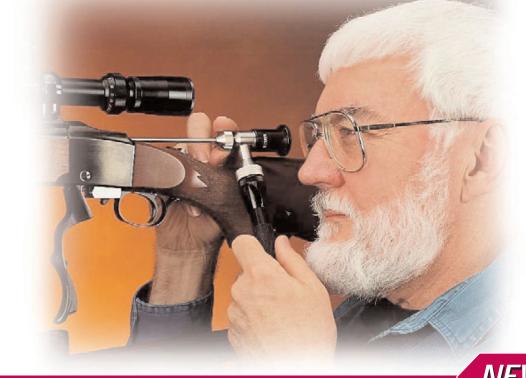

Badly

pitted

Hawkeye® Barrel Inspection Station For Firearms Industry Professionals.

For years, gunsmiths, manufacturers of firearms, and forensics experts have come to depend upon Hawkeye Precision Borescopes to inspect the lands and grooves of firearms barrels. Now, gunsmiths can inspect a rifle and support his proposal for work to be done with photographs in color of the customer's barrel on the internet! Manufacturers can inspect large numbers of barrels as they are completed to ensure that they meet quality standards and store those records electronically for future reference. And forensic experts can present detailed images of lands and grooves for analysis or as evidence in court.

he Hawkeye Barrel Inspection Station combines the proven performance of the Hawkeye with video inspection used in the metal working industry and a low cost video capture card which is used in high-end Q.C. applications in the automotive and aerospace industries. Gunsmiths, manufacturers of custom rifles and barrels, and forensic experts benefit from sophisticated capabilities that are inexpensive and proven. High volume manufacturers increase their productivity, enhance their inspection options, and benefit from signifi-