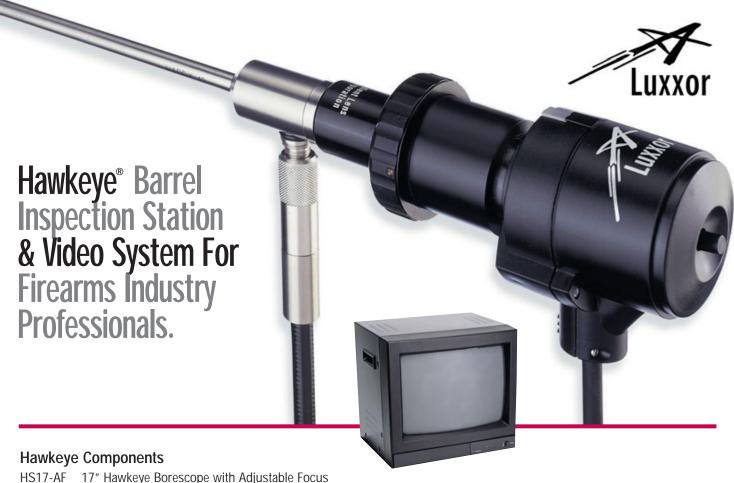

he Hawkeye Barrel Inspection Station combines the proven performance of the Hawkeye with video inspection used in the metal working industry and a low cost video capture card which is used in high-end Q.C. applications in the automotive and aerospace industries. Gunsmiths, manufacturers of custom rifles and barrels, and forensic experts benefit from sophisticated capabilities that are inexpensive and proven. High volume manufacturers increase their productivity, enhance their inspection options, and benefit from signifi-

Brush

copper

on land

barrel.

Fouling

land of

barrel

peration is simple. The inspection station and a broad range of lighting options are included for varying conditions. The Hawkeye and Luxxor video system transmit a high quality color video image to your video monitor and/or to your desktop P.C. An angle eyepiece is included and can be used when a barreled action needs to be inspected when it is in its stock. Three different lights are provided along with spare bulbs. The system can be stored in the lockable metal case with die-cut foam when it is not in use.

cantly better documentation of their inspections.

HS17-AF 17" Hawkeye Borescope with Adjustable Focus MTS17 17" Mirror Adapter for viewing lands and grooves

MMAA Mini-maglite for manual viewing

NOVA NOVA light and recharger for viewing used barrels AE-9003 Angle eyepiece for viewing barreled actions in stocks

## **Luxxor Video Components**

Luxxor L Color Video Camera Luxxor Video Adapter Luxxor 24 Light Luxxor 24 Lightguide

Spare Lamp Kit

Video Capture Card Converts and transmits video signal to a monitor

or desktop P.C. for viewing and/or transmission to